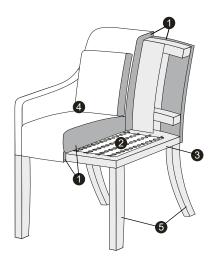

## standard

- 1. polyurethane foam
- 2. springs
- 3. solid wood and wood based elements
- 4. fabric or leather
- 5. solid wood frame

Sits reserves the right to change construction of products and components used due to improving durability of product and customer satisfaction without any further notice. Explicit  $\pm 2$  cm tolerance of all elements sizes.