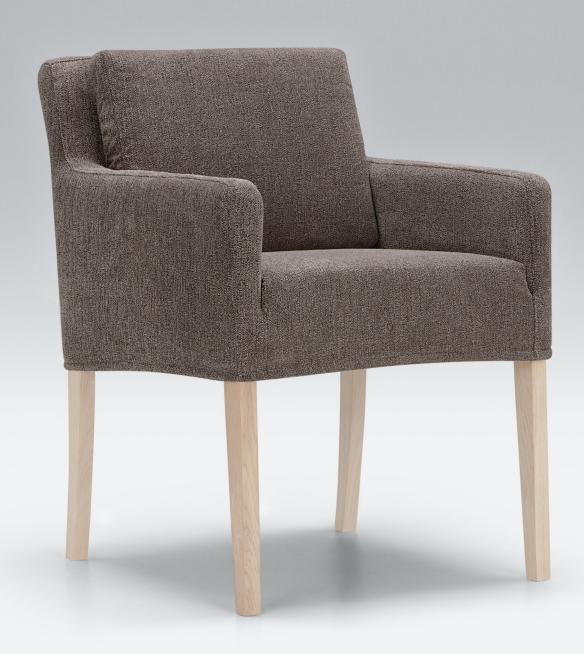

| Venezia        |                     |          |          |  |  |  |  |
|----------------|---------------------|----------|----------|--|--|--|--|
| UPHOLSTERY     | COMFORTS            | COVERS   |          |  |  |  |  |
| fabric Deather | <b>STD</b> standard | FC fixed | LC loose |  |  |  |  |
|                |                     |          |          |  |  |  |  |





chair

example on leather cover

## extra dimensions





depth of seat

depth of seat without cushion

legs



wooden frame

## profile



## standard

- 1. polyurethane foam
- 2. springs
- 3. solid wood and wood based elements
- 4. fabric or leather
- 5. solid wood frame

Sits reserves the right to change construction of products and components used due to improving durability of product and customer satisfaction