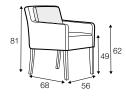

## extra dimensions

depth of seat

depth of seat without cushion

legs

wooden frame