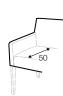

| Venezia        |                     |          |          |  |  |  |  |
|----------------|---------------------|----------|----------|--|--|--|--|
| UPHOLSTERY     | COMFORTS            | COVERS   |          |  |  |  |  |
| fabric Deather | <b>STD</b> standard | FC fixed | LC loose |  |  |  |  |
|                |                     |          |          |  |  |  |  |





chair

example on leather cover

## extra dimensions





depth of seat

depth of seat without cushion

legs



wooden frame

## profile



## standard

- 1. polyurethane foam
- 2. springs
- 3. solid wood and wood based elements
- 4. fabric or leather
- 5. solid wood frame

Sits reserves the right to change construction of products and components used due to improving durability of product and customer satisfaction without any further notice. Explicit  $\pm 2$  cm tolerance of all elements sizes.

date: 05.2020